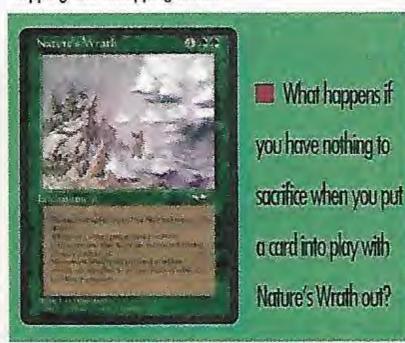

once each turn.

**The Questions:** What happens if you lose control of a creature with Nature's Chosen? Exactly when and how often can you use the two special abilities?

The Answers: Nature's Chosen targets a creature you control. If it ever finds itself on a creature you don't control, it immediately buries itself.

Nature's Chosen has two abilities, each of which can only be used once per turn. You can use both abilities in the same turn. The first ability can only be used during your own turn; the second can be used during any player's turn, so you can use it once during your own turn and again during your opponent's if you untap the creature in between. If you have two or more Nature's Chosens on the same creature, you can use each of them for a lot of tapping and untapping action.



# **Nature's Wrath**

Enchantment. During your upkeep, pay G or bury Nature's Wrath. Whenever a player puts a swamp or black permanent into play, he or she sacrifices a swamp or black permanent. Whenever a player puts an island or blue permanent into play, he or she sacrifices an island or blue permanent.

The Questions: What happens if you have nothing to sacrifice when you put a card into play? What if you put several things into play at once?

The Answers: If you have nothing else to sacri-

fice, you must sacrifice the card you just played. The sacrifice is a triggered effect, so it happens immediately; you can't play a swamp and tap it for mana before sacrificing it.

If you put several things into play at once, Nature's Wrath will trigger multiple times. If you play a Sengir Autocr